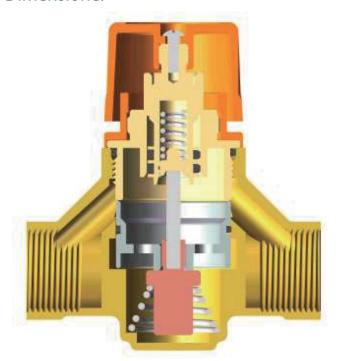

#### Feature:

Structure is simple and reliable

Thermostatic protection

High flow rate

Adjustable outlet temperature

High flow rate

Adjustable outlet temperature

Temperature steady-going