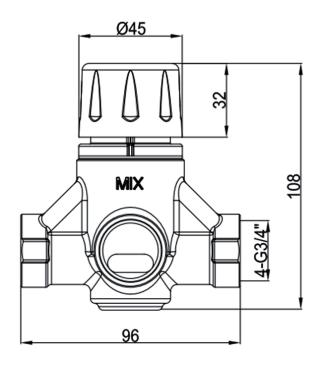

table outlet temperature

Temperature steady-going

Ease use and installation

#### Technical parameter:

Material: Brass+ABS

Max pressure(static): 16 bar

Max working pressure: 5 bar

Max inlet temperature: 90°C

Adjustable temperature range: 30-65°C

KV: 3.0 m3/h

Flow rate: 60L/min

Temperature Stability: ± 2 ℃



### Application:

Living Water、 Under Floor Heating、 Solar Water Heater、 Electric Water Heater

Sanitary

Heating and cooling system

#### **Customize Solution:**

If you are not sure about the parameters of thermostatic mixing valve, our engineering team will assist you with your selection or customize according to these details as follow:

Mixing water temperature range

Pressure and loss of pressure

Performance standard

Custom material and other parts

## Dimensione:





# Flowing Curve: