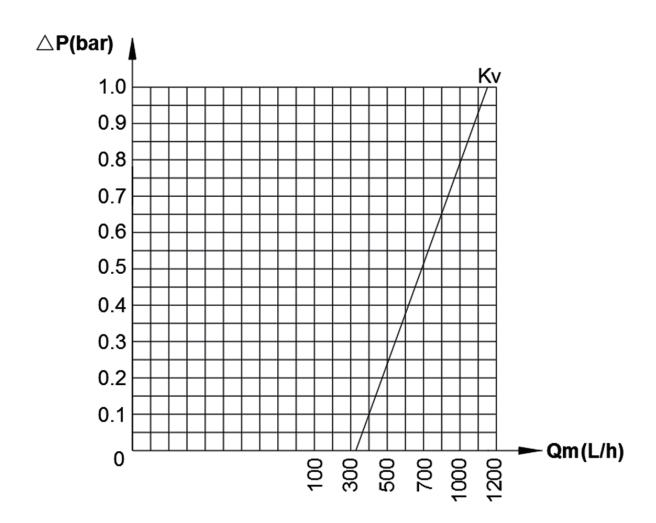

ture

Temperature steady-going

Ease use and installation

#### Technical parameter:

Material: Brass+ABS

Max pressure(static): 16 bar

Max working pressure: 5 bar

Max inlet temperature: 90°C

Adjustable temperature range: 30-65°C

KV: 3.0 m3/h

Flow rate: 60L/min

Temperature Stability: ± 2 ℃



### Application:

Living Water、 Under Floor Heating、 Solar Water Heater、 Electric Water Heater

Sanitary

Heating and cooling system

#### **Customize Solution:**

If you are not sure about the parameters of thermostatic mixing valve, our engineering team will assist you with your selection or customize according to these details as follow:

Mixing water temperature range

Pressure and loss of pressure

Performance standard

Custom material and other parts

## Dimensione:





# Flowing Curve: