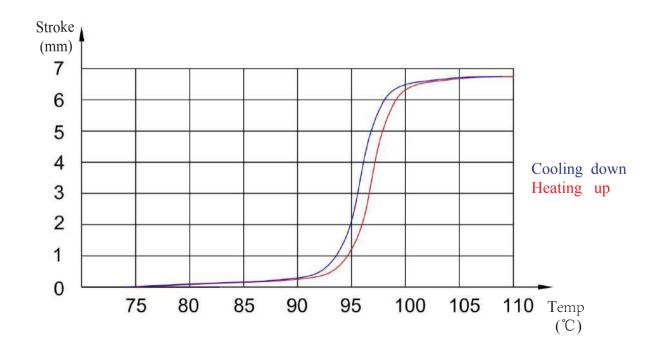

ised and applied in the industry for its sensitivi and accuracy.

#### **Technical Parameter**

Max Working Temperature 99°C

Starting Response Temperature 80°C

Maximum Load 200N

Minimum Load 70N

90N Testing Load

Material Copper

Stroke:L= $6\pm0.5$ mm between 90-99°C at 90N

Lifespan:100000 times

## **Application**

• Boiler system

HVAC

• Other industries

## **Customize Solution**

If you are not sure about the param eters of thermostatic element, our team will assist you with your selection or customize according to your products' situation.

Before any commitment, you need to send us written confirmation for the three performance parameters of the wax thermostatic element (temperature range, working stroke and maximum load).

### **Dimension**





# **Temperature VS. Stroke**



79 80