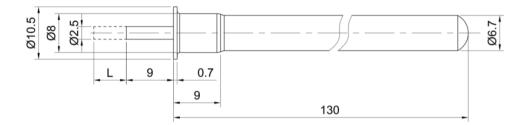

ormula is widely recognized ,praised and applied in the industry for its sensitivi and accuracy.

#### **Technical Parameter**

Max Working Temperature 99°C

Starting Response Temperature 80°C

Maximum Load 200N

Minimum Load 70N

90N Testing Load

Material Copper

Stroke:L= $6\pm0.5$ mm between 90-99°C at 90N

Lifespan:100000 times

## **Application**

• Boiler system

HVAC

• Other industries

## **Customize Solution**

If you are not sure about the param eters of thermostatic element, our team will assist you with your selection or customize according to your products' situation.

Before any commitment, you need to send us written confirmation for the three performance parameters of the wax thermostatic element (temperature range, working stroke and maximum load).

### **Dimension**





# **Temperature VS. Stroke**



79 80