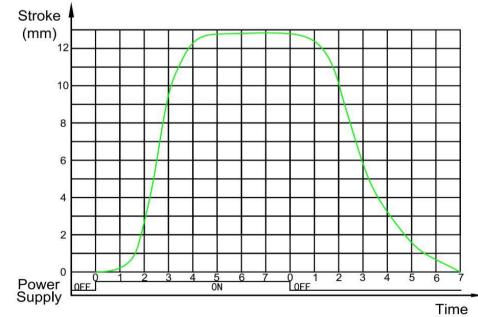

Stroke:L=12±1.2mm

Start response time<2min, Finish response time<6min

Durability: To make a circle that to increase the test load for 5 minutes and outage for 5 minutes, should control the L change quantity less than 8% after 30,000 times (about 250 days) circles.

### Time VS. Stroke

LGX066