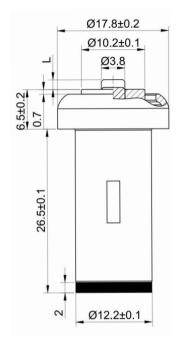

## **Dimension**

Stroke:L=12±1.2mm

Start response time<2min, Finish response time<6min

Durability: To make a circle that to increase the test load for 5 minutes and outage for 5 minutes, should control the L change quantity less than 8% after 30,000 times (about 250 days) circles.