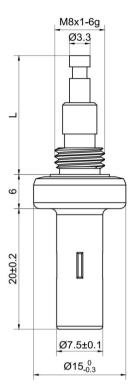

## **Temperature VS. Stroke**

**Dimension** 

## **Technical Parameter**

Lifespan:100000 times

| Maximum Load                     | 140N   | Temperature(℃) | Stroke(mm) |  |
|----------------------------------|--------|----------------|------------|--|
| Minimum Load                     | 45N    | 26°C~44°C      | 2±0.2      |  |
| Testing Load                     | 55N    | 40°C~44°C      | 0.75±0.08  |  |
| Spring Rate                      | 5N/mm  | 44°C~53°C      | 2.15±0.2   |  |
| Maximum Temperature              | 90 °C  | 26°C~90°C      | 5.6(Max)   |  |
| Material                         | Copper |                |            |  |
| Stroke:L=19.35±0.3mm at 40°C 55N |        |                |            |  |