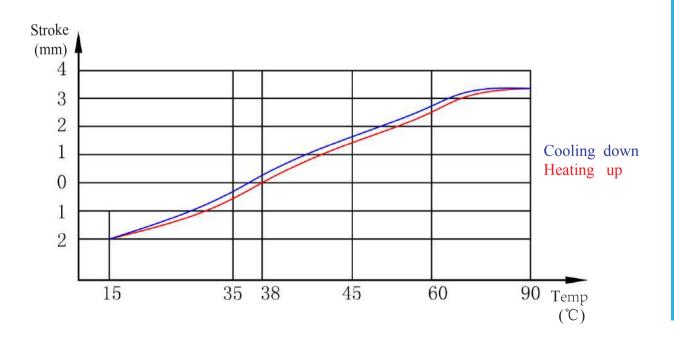

## **Temperature VS. Stroke**

**Dimension** 

## **Technical Parameter**

Lifespan:100000 times

| Maximum Load                     | 140N   | Temperature(℃) | Stroke(mm) |  |
|----------------------------------|--------|----------------|------------|--|
| Minimum Load                     | 45N    | 26°C~44°C      | 2±0.2      |  |
| Testing Load                     | 55N    | 40°C~44°C      | 0.75±0.08  |  |
| Spring Rate                      | 5N/mm  | 44°C~53°C      | 2.15±0.2   |  |
| Maximum Temperature              | 90 °C  | 26°C~90°C      | 5.6(Max)   |  |
| Material                         | Copper |                |            |  |
| Stroke:L=19.35±0.3mm at 40°C 55N |        |                |            |  |