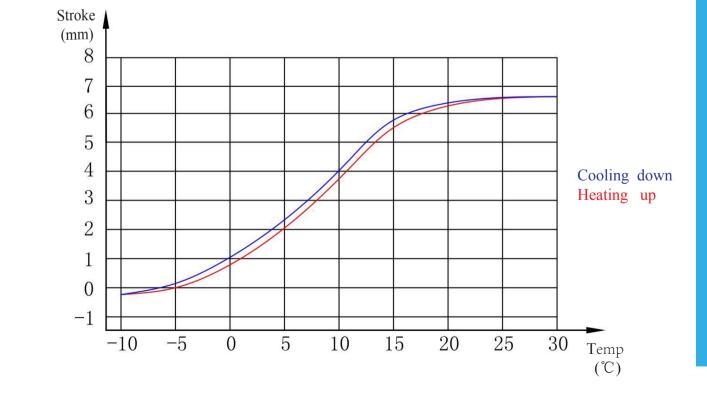

#### **Temperature VS. Stroke**

Dimension

#### **Technical Parameter**

| Maximum Load           | 140N    | Temperature(℃) |
|------------------------|---------|----------------|
| Minimum Load           | 45N     | -5℃~15℃        |
| Testing Load           | 55N     |                |
| Spring Rate            | 5N/mm   |                |
| Maximum Temperature    | 60°C    |                |
| Material               | Copper  |                |
| Stroke:L=26±0.5mm at - | 5°C 55N |                |
| Lifespan: 100000 times |         |                |