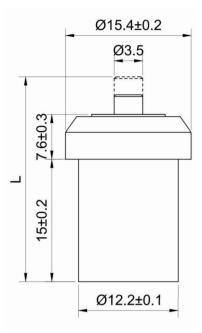

#### **Temperature VS. Stroke**

Dimension

#### **Technical Parameter**

| Maximum Load           | 140N    | Temperature(℃) |
|------------------------|---------|----------------|
| Minimum Load           | 45N     | -5℃~15℃        |
| Testing Load           | 55N     |                |
| Spring Rate            | 5N/mm   |                |
| Maximum Temperature    | 60°C    |                |
| Material               | Copper  |                |
| Stroke:L=26±0.5mm at - | 5°C 55N |                |
| Lifespan: 100000 times |         |                |