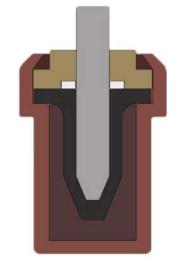

# LG043X

The wax thermostatic element produced by the SMLG with its own patented formula is widely recognized, praised and applied in the industry for its sensitivity and accuracy. It has also passed the European experimental institutions product certification (ACS, WRAS)

#### **Technical Parameter**

| Maximum Load           | 140N    | Temperature(℃) |
|------------------------|---------|----------------|
| Minimum Load           | 45N     | -5℃~15℃        |
| Testing Load           | 55N     |                |
| Spring Rate            | 5N/mm   |                |
| Maximum Temperature    | 60°C    |                |
| Material               | Copper  |                |
| Stroke:L=26±0.5mm at - | 5°C 55N |                |
| Lifespan: 100000 times |         |                |