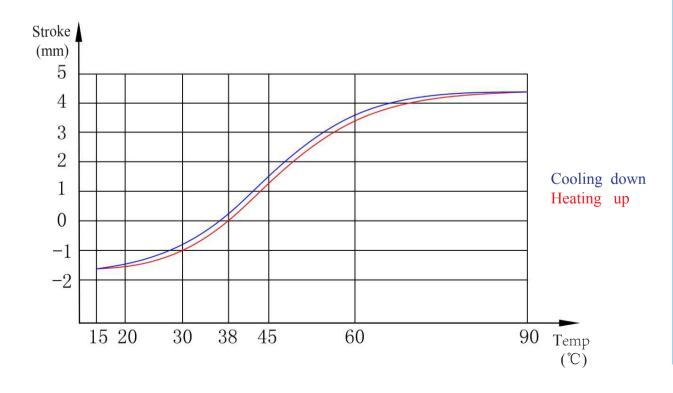

## **Temperature VS. Stroke**

### **Technical Parameter**

| Maximum Load        | 140N  | $\text{Temperature}({}^{^{\circ}}\!\!\!\!\!\!\!\!\!\!\!\!\!\!\!\!\!\!\!\!\!\!\!\!\!\!\!\!\!\!\!$ | Stroke(mm) |
|---------------------|-------|--------------------------------------------------------------------------------------------------|------------|
| Minimum Load        | 45N   | 20°C~38°C                                                                                        | 1.6±0.15   |
| Testing Load        | 55N   | 38℃~45℃                                                                                          | 1.2±0.15   |
| Spring Rate         | 5N/mm | 38℃~60℃                                                                                          | 3.4±0.22   |
| Maximum Temperature | 90℃   | 20°C~90°C                                                                                        | ≤6.2       |