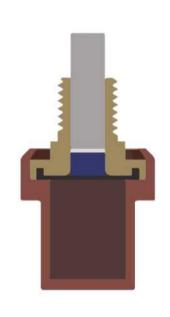

Material Copper

Stroke:L= $13.2\pm0.3$ mm at  $38^{\circ}$ C 55N

Lifespan: 100000 times