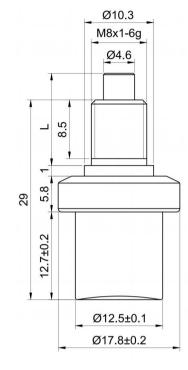

| 3.4±0.22   |
| Maximum Temperature | 90℃   | 20°C~90°C                                                                                        | ≤6.2       |

Material Copper

Stroke:L= $13.2\pm0.3$ mm at  $38^{\circ}$ C 55N

Lifespan: 100000 times

# **Application**

Automobile

• Plumbing

• Sanitary

Shipping

• Air conditioning

• Military

• Other industries

# **Customize Solution**

If you are not sure about the parameters of thermostatic element, our team will assist you with your selection or customize according to your products' situation.

Before any commitment, you need to send us written confirmation for the three performance parameters of the wax thermostatic element (temperature range, working stroke and maximum load).

## **Dimension**





## **Temperature VS. Stroke**