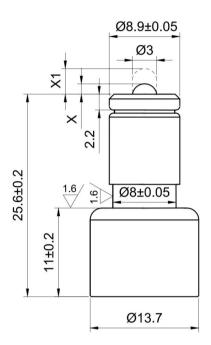

Dimension

## All models and specificatons

| Application   • Automobile • Plumbing • Sanitary                                                                                                                                                                                                                                                                                                                                                |                  |            | Temperature Range: |
|-------------------------------------------------------------------------------------------------------------------------------------------------------------------------------------------------------------------------------------------------------------------------------------------------------------------------------------------------------------------------------------------------|------------------|------------|--------------------|
| <ul><li>Shipping</li><li>Other industries</li></ul>                                                                                                                                                                                                                                                                                                                                             | Air conditioning | • Military | Loading Range:     |
| Customize Solution<br>If you are not sure about the parameters of thermostatic element, our team will assist you with<br>your selection or customize according to your products' situation.<br>Before any commitment, you need to send us written confirmation for the three performance<br>parameters of the wax thermostatic element (temperature range, working stroke and maximum<br>load). |                  | X1:        |                    |