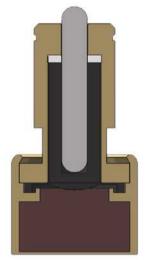

## LG018X

The wax thermostatic element produced by the SMLG with its own patented formula is widely recognized, praised and applied in the industry for its sensitivity and accuracy. It has also passed the European experimental institutions product certification (ACS, WRAS)

## **Technical specification**

| Maximum Load                        | 140N   | Temperature(°C) | Stroke(mm)   |
|-------------------------------------|--------|-----------------|--------------|
| Minimum Load                        | 45N    | 54°C ~ 58°C     | $3.5\pm0.35$ |
| Testing Load                        | 65N    |                 |              |
| Spring Rate                         | 5N/mm  |                 |              |
| Maximum Temperature                 | 90°C   |                 |              |
| Material                            | Copper |                 |              |
| Stroke:X≤2.5mm at 54 <sup>°</sup> C | 65N    |                 |              |
| Lifespan:100000 times               |        |                 |              |