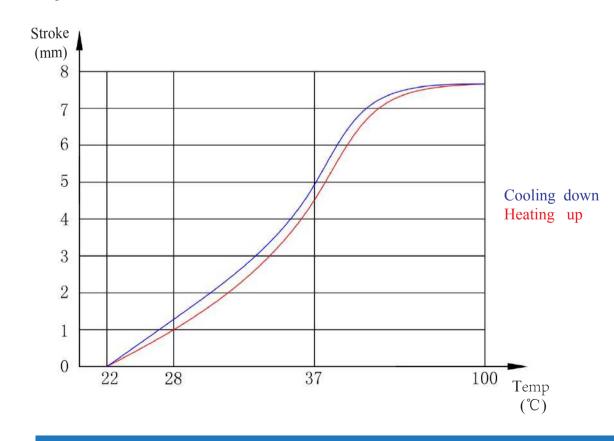

## **Temperature VS. Stroke**

29 30

#### **Technical Parameter**

| Maximum Load | 140N  | $Temperature (^{\circ}\mathbb{C})$ | Stroke(mm)    |
|--------------|-------|------------------------------------|---------------|
| Minimum Load | 45N   | 22℃~28℃                            | ≤1            |
| Testing Load | 60N   | 22℃~37℃                            | $4.4 \pm 0.4$ |
| Spring Rate  | 6N/mm | 22℃~100℃                           | ≤8            |