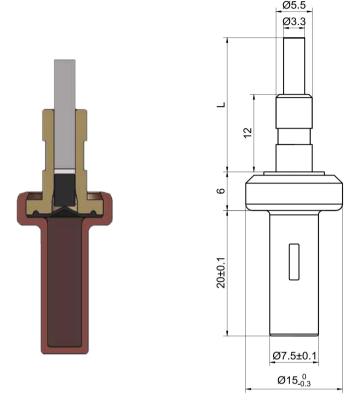

### **Dimension**

100°C Maximum Temperature

Material Copper

Stroke:L=21.4±0.3mm at 22°C 60±3N

Lifespan:100000 times