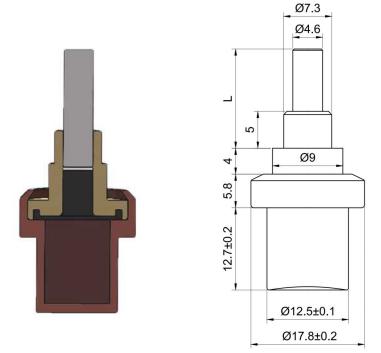

m 0.2$ |
| Testing Load | 90N  | 34°C∼ 40°C                 | $1.5 \pm 0.2$ |
| ~ . ~        |      |                            |               |

Spring Rate 5N/mm

Maximum Temperature 90°C

Material Copper

Stroke:L=19.9 $\pm$ 0.3mm at 34  $^{\circ}$ C 90N

Lifespan: 100000 times

# **Application**

- Automobile
- Plumbing

Sanitary

• Shipping

- Air conditioning
- Military

• Other industries

## **Customize Solution**

If you are not sure about the parameters of thermostatic element, our team will assist you with your selection or customize according to your products' situation.

Before any commitment, you need to send us written confirmation for the three performance parameters of the wax thermostatic element (temperature range, working stroke and maximum load).

### **Dimension**



# **Temperature VS. Stroke**



64