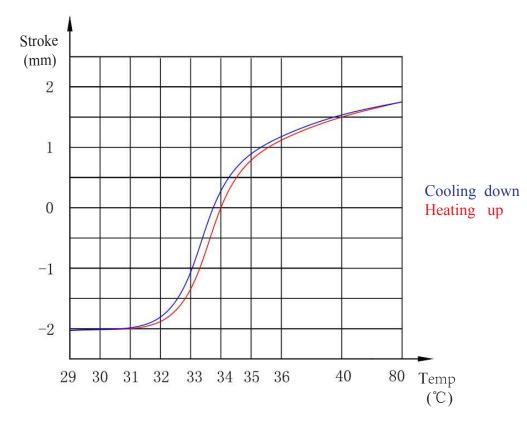

34°C∼ 40°C                 | $1.5 \pm 0.2$ |
| ~ . ~        |      |                            |               |

Spring Rate 5N/mm

Maximum Temperature 90°C

Material Copper

Stroke:L=19.9 $\pm$ 0.3mm at 34  $^{\circ}$ C 90N

Lifespan: 100000 times

# **Application**

- Automobile
- Plumbing

Sanitary

• Shipping

- Air conditioning
- Military

• Other industries

## **Customize Solution**

If you are not sure about the parameters of thermostatic element, our team will assist you with your selection or customize according to your products' situation.

Before any commitment, you need to send us written confirmation for the three performance parameters of the wax thermostatic element (temperature range, working stroke and maximum load).

### **Dimension**



# **Temperature VS. Stroke**



64