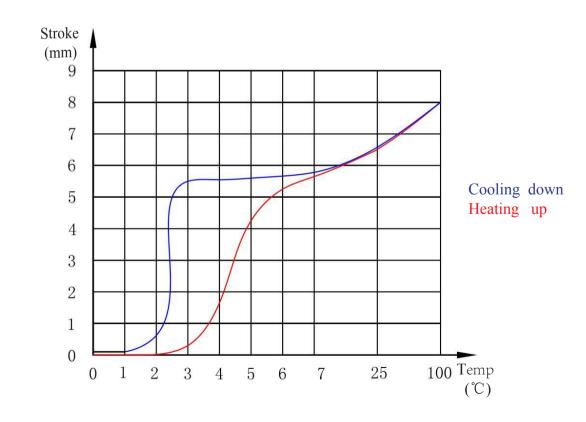

|                            |            |
| Material                             | Copper |                            |            |
| Stroke:L=24 $\pm$ 0.5mm at 25 °C 55N |        |                            |            |

Lifespan: 100000 times

# **Application**

Automobile

Plumbing

Sanitary

• Shipping

- Air conditioning
- Military

• Other industries

### **Customize Solution**

If you are not sure about the parameters of thermostatic element, our team will assist you with your selection or customize according to your products' situation.

Before any commitment, you need to send us written confirmation for the three performance parameters of the wax thermostatic element (temperature range, working stroke and maximum load).

#### **Dimension**



# **Temperature VS. Stroke**



57 58