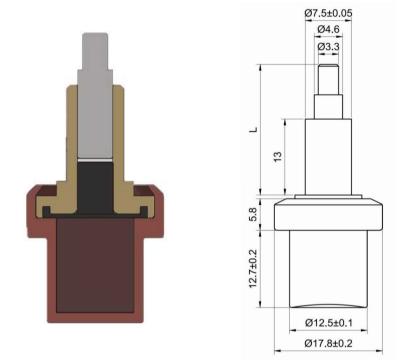

rature                  | 100°C  |                            |            |
| Material                             | Copper |                            |            |
| Stroke:L=24 $\pm$ 0.5mm at 25 °C 55N |        |                            |            |

Lifespan: 100000 times

# **Application**

Automobile

Plumbing

Sanitary

• Shipping

- Air conditioning
- Military

• Other industries

### **Customize Solution**

If you are not sure about the parameters of thermostatic element, our team will assist you with your selection or customize according to your products' situation.

Before any commitment, you need to send us written confirmation for the three performance parameters of the wax thermostatic element (temperature range, working stroke and maximum load).

#### **Dimension**



# **Temperature VS. Stroke**



57 58