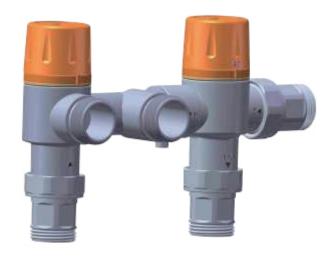

# 910024CC Solar Thermostatic Connection Kit

The thermostatic mixing valve will provides a safe and comfortable hot water temperature in the kit.