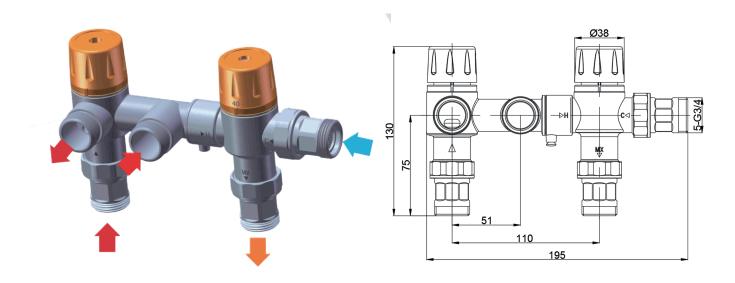

# **Dimensions:**

# Application:

| Material: Brass +ABS cover                  | Sanitary                                |
|---------------------------------------------|-----------------------------------------|
| Maximum Static Pressure: 10Bar              | Heating and cooling system              |
| Max Differential Pressure: 5Bar             | Solar and electric water heating system |
| Max. Inlet Temp: 100°C                      |                                         |
| Setting Temperature: 45°C                   |                                         |
| Control Accuracy: ±2°C                      |                                         |
| Mixing Water Temperature: 2:1               |                                         |
| The Minimum required flow for work: 4 L/min |                                         |
| Standard: EN1111 EN1287                     |                                         |