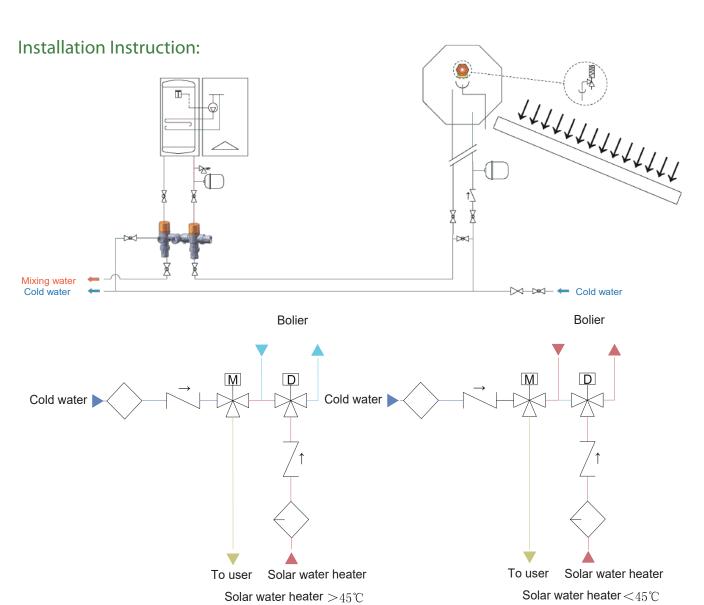

### Working principle:

According to the temperature set by the reversing valve (45 degree), reversing valve between the solar system and boiler system to realize automatic shunt switch.

The revering valve will fine-turning way to use solar energy in middle low temperature hot water in water tank, reduce the times for the boiler frequent open.

The thermostatic mixing valve will provides a safe and comfortable hot water temperature in the kit.